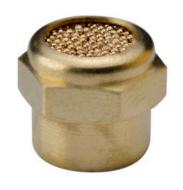

# **SPEF**

Silenziatore con pastiglia in bronzo sferico sinterizzato ribattuta su base esagonale in ottone filettatura femmina - Filettatura GAS-BSP . Silencer with riveted sintered spherical bronze tablet on a hexagonal brass female thread. GAS-BSP thread