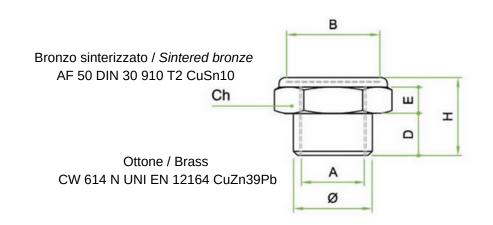

## Unità di misura espressa in millimetri./ Unit of measurement expressed in millimeters.

| Codice | Articolo | Α    | Diam | В    | D    | E   | Н    | Ch   |
|--------|----------|------|------|------|------|-----|------|------|
| 240    | SPEF M5  | M5   | 7,0  | 5,0  | 4,0  | 3,0 | 8,5  | 8,0  |
| 241    | SPEF 1/8 | 1/8" | 12,0 | 9,0  | 6,0  | 4,0 | 12,0 | 13,0 |
| 242    | SPEF 1/4 | 1/4" | 15,0 | 11,0 | 8,0  | 5,0 | 16,0 | 16,0 |
| 243    | SPEF 3/8 | 3/8" | 19,0 | 14,0 | 8,0  | 5,0 | 17,0 | 19,0 |
| 244    | SPEF 1/2 | 1/2" | 23,0 | 19,0 | 10,0 | 6,0 | 18,0 | 24,0 |
| 245    | SPEF 3/4 | 3/4" | 29,0 | 25,0 | 10,0 | 6,0 | 19,0 | 30,0 |
| 246    | SPEF 1   | 1"   | 35,0 | 31,0 | 10,0 | 6,0 | 20,0 | 36,0 |